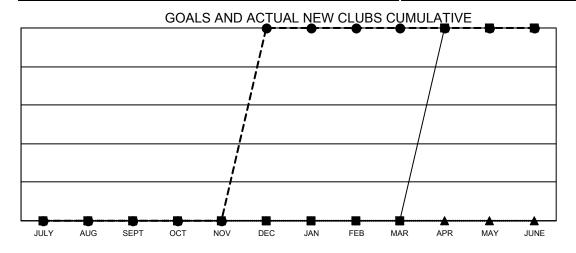

## GAT MONTHLY MEMBERSHIP PROGRESS REPORT

MDEROIII TROORESS REFO

Multiple District 39 LOCATION: IDAHO

| Clubs         |               |             |                       | Members     |                           |                         |
|---------------|---------------|-------------|-----------------------|-------------|---------------------------|-------------------------|
|               | RESULTS FOR   | R 2022-2023 | RESULTS FOR 2022-2023 |             |                           |                         |
| QUARTER       | NEW CLUB GOAL | NEW CLUBS   | DROPPED CLUBS         | QUARTER     | MEMBER GROWTH NET<br>GOAL | MEMBER GROWTH<br>ACTUAL |
| JULY/AUG/SEPT | 0             | 0           | 0                     | JULY/AUG/SE | :PT 25                    | 19                      |
| OCT/NOV/DEC   | 0             | 1           | 0                     | OCT/NOV/DE  | C 25                      | 78                      |
| JAN/FEB/MAR   | 0             | 0           | 1                     | JAN/FEB/MAR | 25                        | 53                      |
| APR/MAY/JUNE  | 1             | 0           | 0                     | APR/MAY/JUN | NE 25                     | 64                      |

- CURRENT YEAR GOALS FOR NEW CLUBS

Results as of: 6/30/2023

DROPPED MEMBERS ACTUAL (including transfers)

> 48 34 40

- ■ CURRENT YEAR ACTUAL NEW CLUBS
- ▲ LAST YEAR ACTUAL NEW CLUBS