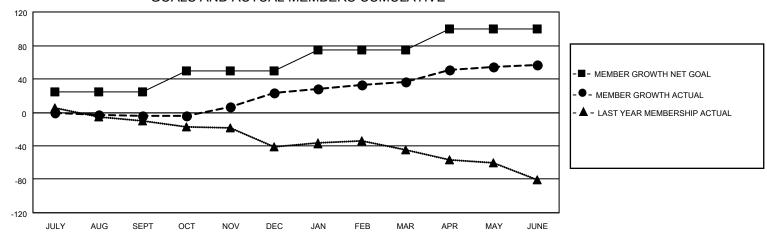

## GAT MONTHLY MEMBERSHIP PROGRESS REPORT

MDEROIII TROORESS REFO

Multiple District 39 LOCATION: IDAHO

| Clubs         |               |             |                       | Members     |                           |                         |
|---------------|---------------|-------------|-----------------------|-------------|---------------------------|-------------------------|
|               | RESULTS FOR   | R 2022-2023 | RESULTS FOR 2022-2023 |             |                           |                         |
| QUARTER       | NEW CLUB GOAL | NEW CLUBS   | DROPPED CLUBS         | QUARTER     | MEMBER GROWTH NET<br>GOAL | MEMBER GROWTH<br>ACTUAL |
| JULY/AUG/SEPT | 0             | 0           | 0                     | JULY/AUG/SE | :PT 25                    | 19                      |
| OCT/NOV/DEC   | 0             | 1           | 0                     | OCT/NOV/DE  | C 25                      | 78                      |
| JAN/FEB/MAR   | 0             | 0           | 1                     | JAN/FEB/MAR | 25                        | 53                      |
| APR/MAY/JUNE  | 1             | 0           | 0                     | APR/MAY/JUN | NE 25                     | 64                      |

## GOALS AND ACTUAL MEMBERS CUMULATIVE

| DROPPED CLUBS: 1 |                     | 34 CLUBS OF 53 ADDED 1 OR MORE NEW MEMBERS | GENDER DISTRIBUTION               |              |
|------------------|---------------------|--------------------------------------------|-----------------------------------|--------------|
|                  |                     | NEW MEMBERS                                | MALE                              | 717 (58.77%) |
|                  |                     |                                            | FEMALE                            | 502 (41.15%) |
| DROPPED MEMBERS  |                     |                                            | NON BINARY                        | 0 (0.00%)    |
| DECEASED         | 20                  |                                            | PREFER NOT TO ANSWER              | 1 (0.08%)    |
| CLUB CANCELLED   | 0                   |                                            | TOTAL FAMILY UNIT MEMBERS         | 329          |
| OTHER            | 121                 | CLICK HERE FOR CUMULATIVE                  | TOTAL FAMILY UNIT MEMBERS         | 329          |
| TOTAL            | 141 MEMBERSHIP DATA |                                            | FAMILY MEMBERS PAYING HAL<br>DUES | F 167        |